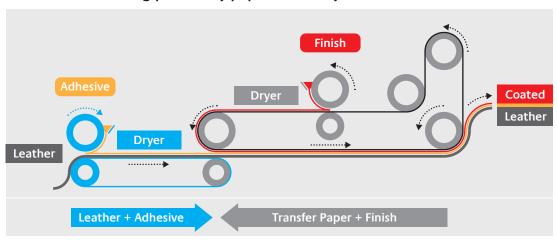

Line SLG   |          |                        | Х                        | Shoe Upper & Leather Goods             |
| RODA® Line AS    | х        |                        |                          | Shoe Upper & Leather Goods, Automotive |
| RODA® Line AA    | х        |                        |                          | Automotive                             |
| RODA® Line IC    |          | x                      |                          | Automotive                             |
| RODA® Line SEC   |          |                        | Х                        | Automotive                             |
| RODA® Line SC    |          |                        | X                        | Automotive                             |

## RODA® Line – Coating process by paper release system











() ()